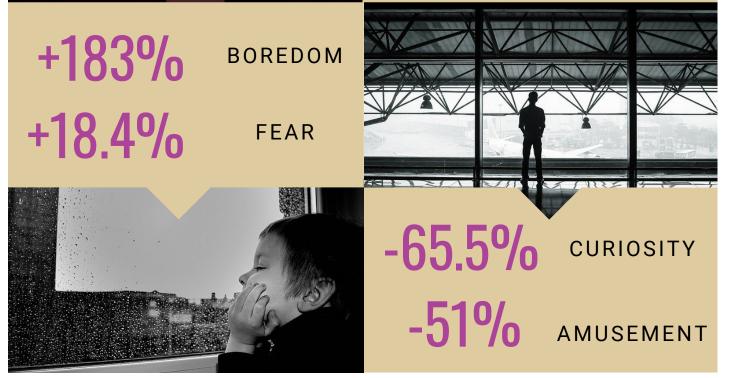

## THE RISE OF CRYPTO-POPULISM! IS DOGE COIN LOSING ITS STEAM?

The following are insights and key findings of the language data aggregated from Twitter users mentioning the hashtag #dogecoin in their tweets on two separate dates. The tweets were quantitatively and qualitatively analysed as per Consult Upgrade Methodology.