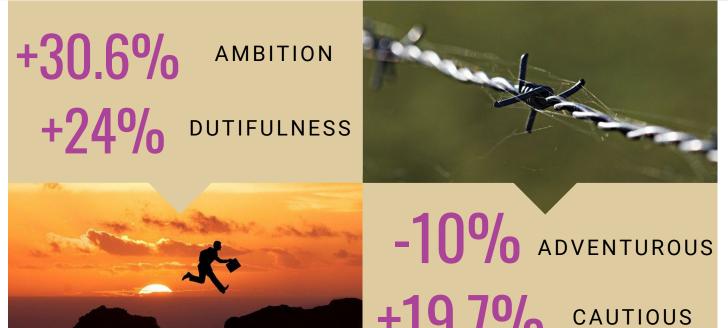

## THE RISE OF CRYPTO-POPULISM! IS DOGE COIN LOSING ITS STEAM?

The following are insights and key findings of the language data aggregated from Twitter users mentioning the hashtag #dogecoin in their tweets on two separate dates. The tweets were quantitatively and qualitatively analysed as per Consult Upgrade Methodology.

## +19.1% CAUTIOUS

For more detailed insights, please visit: www.CONSULTUPGRADE.com/insights

Interested in receiving insights on key topics? Please subscribe to our newsletter or visit our website www.CONSULTUPGRADE.com